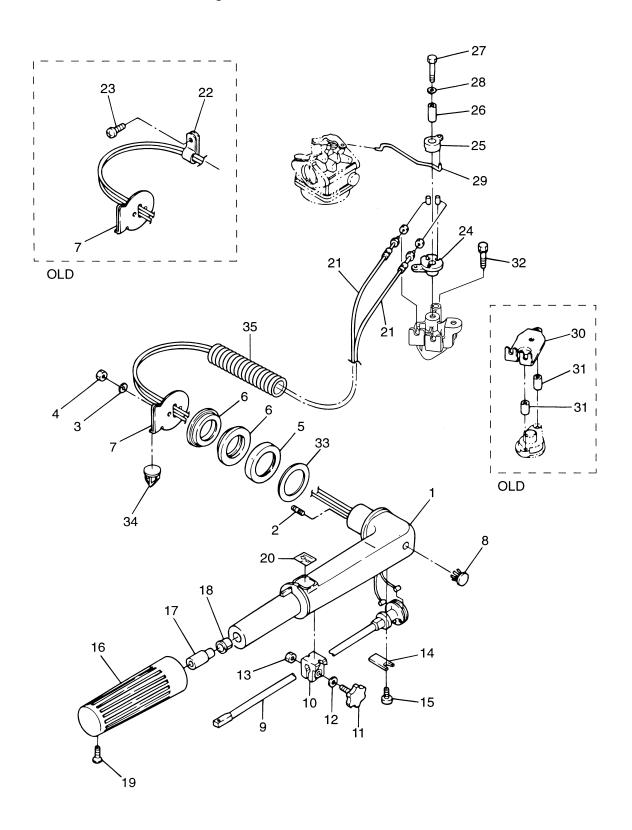

## 目 次 CONTENTS

| Fig. 1  | シリンダ&シリンダヘッド<br>CYLINDER&CYLINDER HERD                                            | 1  |
|---------|-----------------------------------------------------------------------------------|----|
| Fig. 2  | ピストン&クランクシャフト<br>PISTON & CRANKSHAFT                                              | 3  |
| Fig. 3  | キャブレタ&フュエルポンプ<br>CARBURETOR & FUEL PUMP                                           | 5  |
| Fig. 4  | オイルパン<br>OIL PAN                                                                  | 11 |
| Fig. 5  | カムシャフト&バルブ<br>CAMSHAFT & VALVE                                                    | 15 |
| Fig. 6  | マグネト(新)<br>MAGNETO (NEW)                                                          | 17 |
| Fig. 6A | マグネト(旧)<br>MAGNETO (OLD)                                                          | 19 |
| Fig. 7  | ティラハンドル&スロットル<br>TILLER HANDLE & THROTTLE                                         | 21 |
| Fig. 8  | リコイルスタータ<br>RECOIL STARTER                                                        | 25 |
| Fig. 9  | ドライブシャフトハウジング<br>DRIVE SHAFT HOUSING                                              | 27 |
| Fig. 10 | ギヤケース(ドライブシャフト)<br>GEAR CASE (DRIVE SHAFT)                                        | 29 |
| Fig. 11 | ギヤケース(プロペラシャフト)<br>GEAR CASE (PROPELLER SHAFT)                                    | 33 |
| Fig. 12 | シフト<br>SHIFT                                                                      | 35 |
| Fig. 13 | ブラケット&リバースロック<br>BRACKET & REVERSE LOCK                                           | 37 |
| Fig. 14 | カウル<br>COWL                                                                       | 41 |
| Fig. 15 | セパレートフュエルタンク<br>SEPARATE FUEL TANK                                                | 43 |
| Fig. 16 | インテグラルフュエルタンク<br>INTEGRAL FUEL TANK                                               | 45 |
| Fig. 17 | オプショナルパーツ(1)アクセサリー(リモートコントロール)<br>OPTIONAL PARTS (1) ACCESSORIES (REMOTE CONTROL) | 49 |
| Fig. 18 | オプショナルパーツ(2)アクセサリー<br>OPTIONAL PARTS (2) ACCESSORIES                              | 53 |
| Fig 19  | アッセンブリ、キット<br>ASSEMBLY KIT                                                        | 57 |