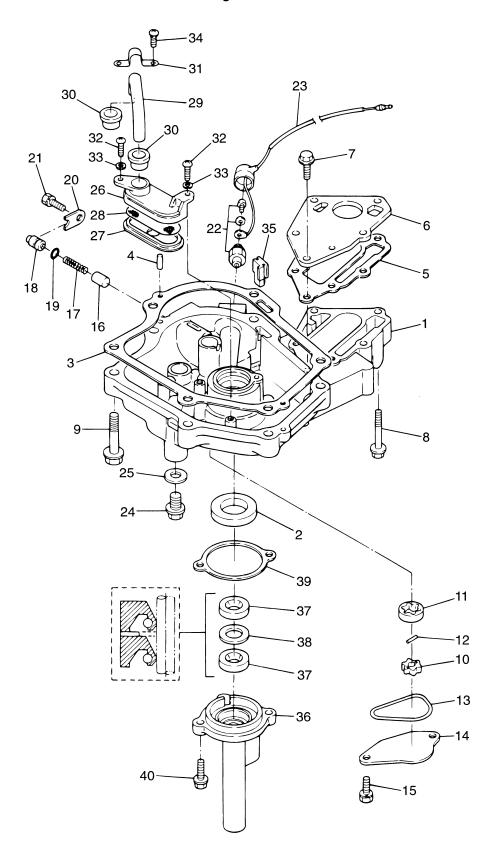

|        |         |           |         |
| -        |             |                                                    |        |         |           |         |
|          |             |                                                    |        |         |           |         |
|          |             |                                                    |        |         |           |         |
|          |             |                                                    |        |         |           |         |
|          |             |                                                    |        |         |           |         |
|          |             |                                                    |        |         |           |         |

オイルパン Fig. 4 OIL PAN



| 見出番号     | 部品番号        | 部 品 名                                                                  | 但<br>F | 数 (<br>F | Q'ty<br>F | 備考                          |
|----------|-------------|------------------------------------------------------------------------|--------|----------|-----------|-----------------------------|
| Ref. No. | Part No.    | Description                                                            | 6<br>B | 5<br>B   | 4<br>B    | Remarks                     |
| 4-1      | 3R1B07401-0 | オイルパン<br>Oil Pan                                                       | 1      | 1        | 1         | New<br># 042037XD~          |
|          | 3H6B07401-0 | オイルパン<br>Oil Pan                                                       | (1)    | (1)      | (1)       | Old<br>~# 039260XD