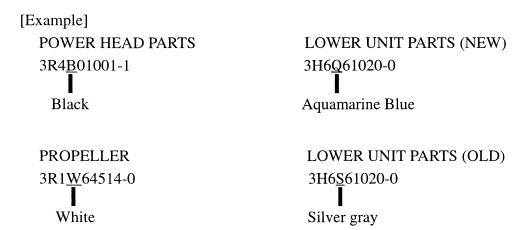

## パーツリストのご使用について

- 1. このパーツリストは、トーハツ船外機を構成している部品を集録したものです。
- 2. 部品の新設、廃止または、変更が生じた場合は、インフォメーション等にてお知らせ致しますので、その都度、ご訂正ください。
- 3. 個数欄に記載のモデル名F5B(S)・F6B(S)はセパレートタンク仕様です。 F4B(D)・F5B(D)・F6B(D)はデュアルタンク仕様です。
- 4. アッセンブリまたは、キットでの販売部品は、その構成する部品の頭に (\*) 印をつけて表わしています。
- 5. 本文中に記載されている記号は、次の様になっています。

 STD : スタンダード
 OPT : オプション

 O/S : オーバーサイズ
 Ass'v : アッセンブリ

AR :必要に応じて選択

- 6. オーダー上の注意
- 1) 塗装部品の注文に当っては、以下に従ってください。 パーツナンバの 4 桁目が "B"・"Q"・"S"・"W" 記号のものは塗装されています。現在の塗装色はパワーヘッドがブラック(B)、ロワユニットがアクアマリンブルー(Q)、プロペラがホワイト(W)、です。 ※ロワユニットの旧塗装色は(S)シルバーグレーです。

例示-1:パワーヘッド部品 例示-2:ロワユニット部品 3R4B01001-1 3H6Q61020-1 アクアマリンブルー

- 7. 備考欄にオールドパーツNo.が記されている部品は、パーツNo.が変更された部品ですが、部品に変更は有りません。
- 8. 備考欄に"UNIQUE"もしくは"N. A. F. N."と記されている部品がありますが、特に関係ありません。