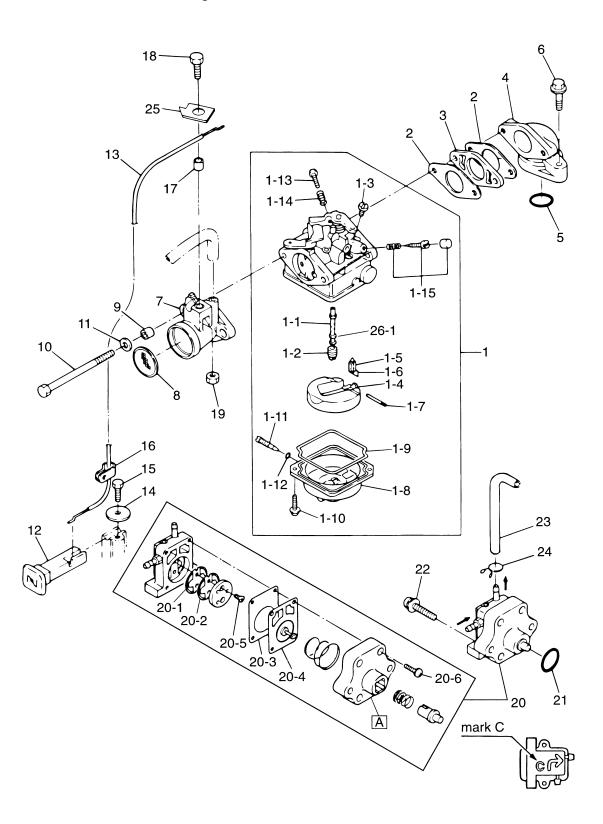

シリンダ&シリンダヘッド Fig. 1 CYLINDER & CYLINDER HERD

| 見出番号      | 部品番号         | 部 品 名                                                  |          | 数(     |        |                                      |
|-----------|--------------|--------------------------------------------------------|----------|--------|--------|--------------------------------------|
| Ref. No.  | Part No.     | Description                                            | F<br>  6 | F<br>5 | F<br>4 | Remarks                              |
| TICI. NO. | Fart No.     |                                                        | В        | В      | В      | Remarks                              |
| 1-1       | 3R4B01001-1  | シリンタ`ヘット`<br>Cylinder Head                             | 1        | 1      | 1      |                                      |
| 1.0       | 2116 01005 1 | シリンタ゛ヘット゛カ゛スケット                                        | 1        |        | 4      |                                      |
| 1-2       | 3H6-01005-1  | Cylinder Head Gasket<br>ダウエルピン、6-12                    | 1        | 1      | 1      |                                      |
| 1-3       | 345-01111-0  | Dowel Pin, 6-12<br>シリンダ・ヘット・ホールト                       | 2        | 2      | 2      |                                      |
| 1-4       | 3H6-01012-0  | Cylinder Head Bolt                                     | 2        | 2      | 2      | 8-90                                 |
| 1-5       | 3H6-01013-0  | シリンタ`ヘット`ホ`ルト<br>Cylinder Head Bolt                    | 2        | 2      | 2      | 8-60                                 |
| 1-6       | 3H6-02306-0  | エキゾーストカバーガスケット(アウタ)<br>Exhaust Cover Gasket (Outer)    | 1        | 1      | 1      |                                      |
| 1-7       |              | シリンタ゛ヘット゛カハ゛ー                                          |          |        |        |                                      |
|           | 3H6B01021-0  | Cylinder Head Cover<br>シリンダ ヘット カハーカ スケット              | 1        | 1      | 1      |                                      |
| 1-8       | 3H6-01024-0  | Cylinder Head Cover Gasket<br>ホルト                      | 1        | 1      | 1      |                                      |
| 1-9       | 910121-0616  | Bolt                                                   | 4        | 4      | 4      | or 910113-0616                       |
| 1-10      | 3R0-66308-0  | ワッシャ、6−16−1.5<br>Washer, 6−16−1.5                      | 4        | 4      | 4      | or 3C8-66308-0                       |
| 1-11      | 3H6-01030-0  | サーモスタット<br>Thermostat                                  | 1        | 1      | 1      | Mark 5B                              |
|           |              | サーモスタットキャップ゜                                           |          |        |        | # 023742XE~                          |
| 1-12      | 3H9B01031-1  | Thermostat Cap<br>サーモスタットキャップ                          | 1        | 1      | 1      | F6B/5B/4B~<br>6A2~#03505, 5A2~#21291 |
| 1-12A     | 3H6B01031-0  | Thermostat Cap<br>サーモスタットキャップ・カースケット                   | (1)      | (1)    | (1)    | 4A2~#12517                           |
| 1-13      | 346-01032-0  | Thermostat Cap Gasket                                  | 1        | 1      | 1      |                                      |
| 1-14      | 9701-1-1103  | スパークプラグ<br>Spark Plug                                  | 1        | 1      | 1      | NGK DCPR6E                           |
| 1-15      | 3ASB01184-0  | シリンタ゛<br>Cylinder                                      | 1        | 1      | 1      | # 023742XE~<br>F6B/5B/4B~            |
|           |              | シリンタ゛                                                  |          |        |        | ~# 020184XE                          |
|           | 3R1B01100-4  | Cylinder<br>ブリーザチャンバカバー                                | (1)      | (1)    | (1)    | ~F6A2/5A2/4A2<br># 023742XE~         |
| 1-16      | 3ASB07431-0  | Breather Chamber Cover                                 | 1        | 1      | 1      | F6B/5B/4B~                           |
|           | 3R1B07431-1  | フ <sup>*</sup> リーサ*チャンハ*カハ*ー<br>Breather Chamber Cover | (1)      | (1)    | (1)    | ~# 020184XE<br>~F6A2/5A2/4A2         |
| 1-17      | 245 07422 0  | フ゛リーサ゛チャンハ゛カハ゛ーカ゛スケット                                  |          |        |        | # 023742XE~                          |
|           | 3AS-07432-0  | Breather Chamber Cover Gasket フブリーザ チャンハ カハーカ スケット     | 1        | 1      | 1      | F6B/5B/4B~<br>~# 020184XE            |
|           | 3R1-07432-1  | Breather Chamber Cover Gasket<br>プリーザカラー               | (1)      | (1)    | (1)    | ~F6A2/5A2/4A2                        |
| 1-18      | 3R1-07439-0  | Breather Collar                                        | 2        | 2      | 2      |                                      |
| 1-19      | 941403-0500  | ウエーフ <sup>*</sup> ワッシャ、d=5<br>Wave Washer, d=5         | 2        | 2      | 2      |                                      |
|           |              | スクリュ                                                   |          |        |        | 001500 0010                          |
| 1-20      | 921521-6616  | Screw<br>プリーサ*ホース                                      | 2        | 2      | 2      | or 921503-6616                       |
| 1-21      | 3R1-07435-0  | Breather Hose<br>ว/บุงว ๊、 ๗ 12                        | 1        | 1      | 1      |                                      |
| 1-22      | 3C7-02215-0  | Clip, φ 12                                             | 2        | 2      | 2      |                                      |
| 1-23      | 3H6-07421-0  | オイルレヘ・ルケ・ーン<br>Oil Level Gauge                         | 1        | 1      | 1      |                                      |
| 1-24      | 3H6-07422-0  | O リング、2.62-18.72<br>O-Ring, 2.62-18.72                 | 1        | 1      | 1      |                                      |
|           |              | オイルシール、20-35-7                                         |          |        |        |                                      |
| 1-25      | 101-00121-0  | Oil Seal, 20-35-7<br>ホールヘアリンケ、6205                     | 1        | 1      | 1      |                                      |
| 1-26      | 9601-3-6205  | Ball Bearing, 6205                                     | 1        | 1      | 1      |                                      |