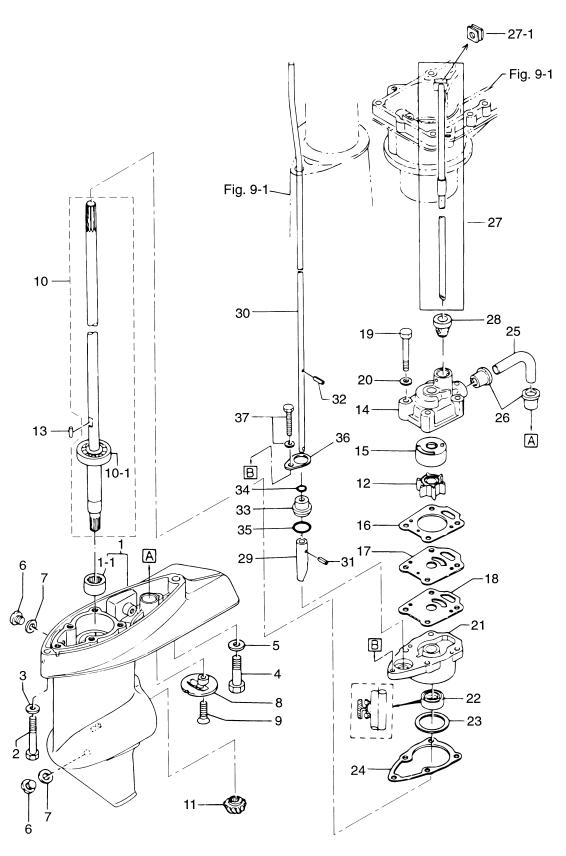

## 目 次 CONTENTS

| Fig. 1  | シリンダ&シリンダヘッド<br>CYLINDER&CYLINDER HERD                                            | 1  |
|---------|-----------------------------------------------------------------------------------|----|
| Fig. 2  | ピストン&クランクシャフト<br>PISTON & CRANKSHAFT                                              | 3  |
| Fig. 3  | キャブレタ&フュエルポンプ<br>CARBURETOR & FUEL PUMP                                           | 5  |
| Fig. 4  | オイルパン<br>OIL PAN                                                                  | 11 |
| Fig. 5  | カムシャフト&バルブ<br>CAMSHAFT & VALVE                                                    | 15 |
| Fig. 6  | マグネト(新)<br>MAGNETO (NEW)                                                          | 17 |
| Fig. 6A | マグネト(旧)<br>MAGNETO (OLD)                                                          | 19 |
| Fig. 7  | ティラハンドル&スロットル<br>TILLER HANDLE & THROTTLE                                         | 21 |
| Fig. 8  | リコイルスタータ<br>RECOIL STARTER                                                        | 25 |
| Fig. 9  | ドライブシャフトハウジング<br>DRIVE SHAFT HOUSING                                              | 27 |
| Fig. 10 | ギヤケース(ドライブシャフト)<br>GEAR CASE (DRIVE SHAFT)                                        | 29 |
| Fig. 11 | ギヤケース(プロペラシャフト)<br>GEAR CASE (PROPELLER SHAFT)                                    | 33 |
| Fig. 12 | シフト<br>SHIFT                                                                      | 35 |
| Fig. 13 | ブラケット&リバースロック<br>BRACKET & REVERSE LOCK                                           | 37 |
| Fig. 14 | カウル<br>COWL                                                                       | 41 |
| Fig. 15 | セパレートフュエルタンク<br>SEPARATE FUEL TANK                                                | 43 |
| Fig. 16 | インテグラルフュエルタンク<br>INTEGRAL FUEL TANK                                               | 45 |
| Fig. 17 | オプショナルパーツ(1)アクセサリー(リモートコントロール)<br>OPTIONAL PARTS (1) ACCESSORIES (REMOTE CONTROL) | 49 |
| Fig. 18 | オプショナルパーツ(2)アクセサリー<br>OPTIONAL PARTS (2) ACCESSORIES                              | 53 |
| Fig 19  | アッセンブリ、キット<br>ASSEMBLY KIT                                                        | 57 |