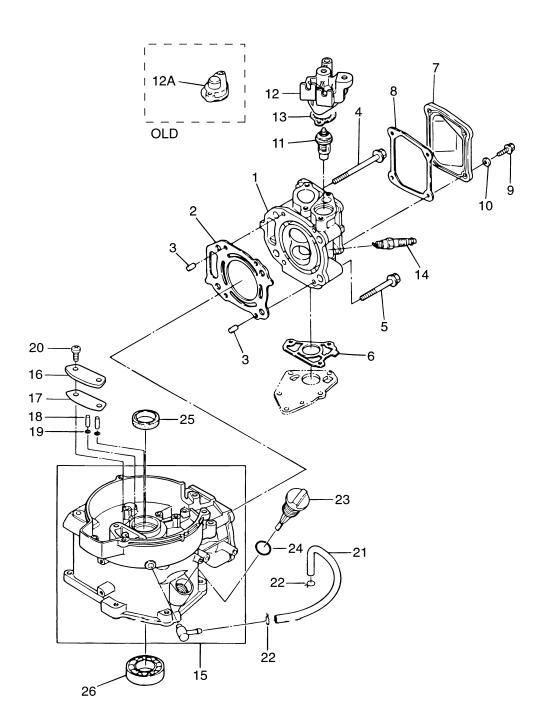

シリンダ&シリンダヘッド Fig. 1 CYLINDER & CYLINDER HERD

| 見出番号      | 部品番号         | 部 品 名                                                  |          | 数(     |        |                                      |
|-----------|--------------|--------------------------------------------------------|----------|--------|--------|--------------------------------------|
| Ref. No.  | Part No.     | Description                                            | F<br>  6 | F<br>5 | F<br>4 | Remarks                              |
| TICI. NO. | Fart No.     |                                                        | В        | В      | В      | Remarks                              |
| 1-1       | 3R4B01001-1  | シリンタ`ヘット`<br>Cylinder Head                             | 1        | 1      | 1      |                                      |
| 1.0       | 2116 01005 1 | シリンタ゛ヘット゛カ゛スケット                                        | 1        |        | 4      |                                      |
| 1-2       | 3H6-01005-1  | Cylinder Head Gasket<br>ダウエルピン、6-12                    | 1        | 1      | 1      |                                      |
| 1-3       | 345-01111-0  | Dowel Pin, 6-12<br>シリンダ・ヘット・ホールト                       | 2        | 2      | 2      |                                      |
| 1-4       | 3H6-01012-0  | Cylinder Head Bolt                                     | 2        | 2      | 2      | 8-90                                 |
| 1-5       | 3H6-01013-0  | シリンタ`ヘット`ホ`ルト<br>Cylinder Head Bolt                    | 2        | 2      | 2      | 8-60                                 |
| 1-6       | 3H6-02306-0  | エキゾーストカバーガスケット(アウタ)<br>Exhaust Cover Gasket (Outer)    | 1        | 1      | 1      |                                      |
| 1-7       |              | シリンタ゛ヘット゛カハ゛ー                                          |          |        |        |                                      |
|           | 3H6B01021-0  | Cylinder Head Cover<br>シリンダ ヘット カハーカ スケット              | 1        | 1      | 1      |                                      |
| 1-8       | 3H6-01024-0  | Cylinder Head Cover Gasket<br>ホルト                      | 1        | 1      | 1      |                                      |
| 1-9       | 910121-0616  | Bolt                                                   | 4        | 4      | 4      | or 910113-0616                       |
| 1-10      | 3R0-66308-0  | ワッシャ、6−16−1.5<br>Washer, 6−16−1.5                      | 4        | 4      | 4      | or 3C8-66308-0                       |
| 1-11      | 3H6-01030-0  | サーモスタット<br>Thermostat                                  | 1        | 1      | 1      | Mark 5B                              |
|           |              | サーモスタットキャップ゜                                           |          |        |        | # 023742XE~                          |
| 1-12      | 3H9B01031-1  | Thermostat Cap<br>サーモスタットキャップ                          | 1        | 1      | 1      | F6B/5B/4B~<br>6A2~#03505, 5A2~#21291 |
| 1-12A     | 3H6B01031-0  | Thermostat Cap<br>サーモスタットキャップ・カースケット                   | (1)      | (1)    | (1)    | 4A2~#12517                           |
| 1-13      | 346-01032-0  | Thermostat Cap Gasket                                  | 1        | 1      | 1      |                                      |
| 1-14      | 9701-1-1103  | スパークプラグ<br>Spark Plug                                  | 1        | 1      | 1      | NGK DCPR6E                           |
| 1-15      | 3ASB01184-0  | シリンタ゛<br>Cylinder                                      | 1        | 1      | 1      | # 023742XE~<br>F6B/5B/4B~            |
|           |              | シリンタ゛                                                  |          |        |        | ~# 020184XE                          |
|           | 3R1B01100-4  | Cylinder<br>ブリーザチャンバカバー                                | (1)      | (1)    | (1)    | ~F6A2/5A2/4A2<br># 023742XE~         |
| 1-16      | 3ASB07431-0  | Breather Chamber Cover                                 | 1        | 1      | 1      | F6B/5B/4B~                           |
|           | 3R1B07431-1  | フ <sup>*</sup> リーサ*チャンハ*カハ*ー<br>Breather Chamber Cover | (1)      | (1)    | (1)    | ~# 020184XE<br>~F6A2/5A2/4A2         |
| 1-17      | 245 07422 0  | フ゛リーサ゛チャンハ゛カハ゛ーカ゛スケット                                  |          |        |        | # 023742XE~                          |
|           | 3AS-07432-0  | Breather Chamber Cover Gasket フブリーザ チャンハ カハーカ スケット     | 1        | 1      | 1      | F6B/5B/4B~<br>~# 020184XE            |
|           | 3R1-07432-1  | Breather Chamber Cover Gasket<br>プリーザカラー               | (1)      | (1)    | (1)    | ~F6A2/5A2/4A2                        |
| 1-18      | 3R1-07439-0  | Breather Collar                                        | 2        | 2      | 2      |                                      |
| 1-19      | 941403-0500  | ウエーフ <sup>*</sup> ワッシャ、d=5<br>Wave Washer, d=5         | 2        | 2      | 2      |                                      |
|           |              | スクリュ                                                   |          |        |        | 001500 0010                          |
| 1-20      | 921521-6616  | Screw<br>プリーサ*ホース                                      | 2        | 2      | 2      | or 921503-6616                       |
| 1-21      | 3R1-07435-0  | Breather Hose<br>ว/บุงว ๊、 ๗ 12                        | 1        | 1      | 1      |                                      |
| 1-22      | 3C7-02215-0  | Clip, φ 12                                             | 2        | 2      | 2      |                                      |
| 1-23      | 3H6-07421-0  | オイルレヘ・ルケ・ーン<br>Oil Level Gauge                         | 1        | 1      | 1      |                                      |
| 1-24      | 3H6-07422-0  | O リング、2.62-18.72<br>O-Ring, 2.62-18.72                 | 1        | 1      | 1      |                                      |
|           |              | オイルシール、20-35-7                                         |          |        |        |                                      |
| 1-25      | 101-00121-0  | Oil Seal, 20-35-7<br>ホールヘアリンケ、6205                     | 1        | 1      | 1      |                                      |
| 1-26      | 9601-3-6205  | Ball Bearing, 6205                                     | 1        | 1      | 1      |                                      |