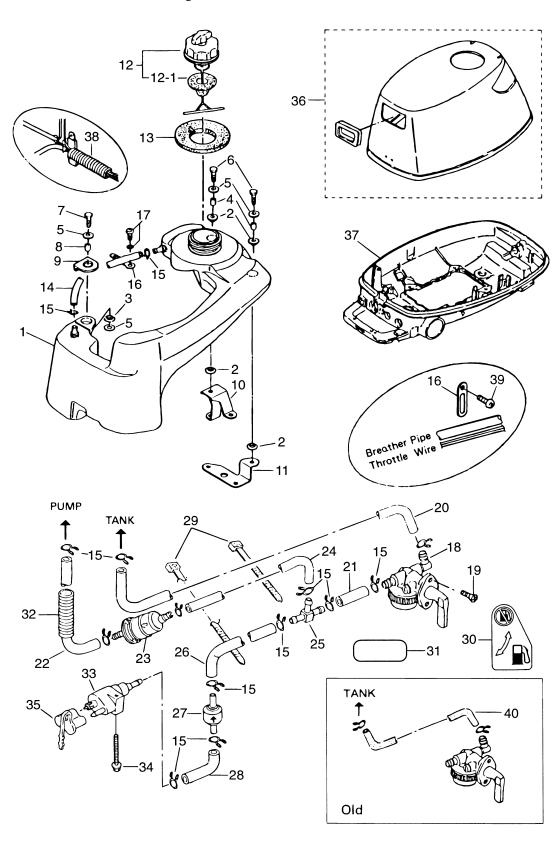

シリンダ&シリンダヘッド Fig. 1 CYLINDER & CYLINDER HERD

| 見出番号      | 部品番号         | 部 品 名                                                  |          | 数(     |        |                                      |
|-----------|--------------|--------------------------------------------------------|----------|--------|--------|--------------------------------------|
| Ref. No.  | Part No.     | Description                                            | F<br>  6 | F<br>5 | F<br>4 | Remarks                              |
| TICI. NO. | Fart No.     |                                                        | В        | В      | В      | Remarks                              |
| 1-1       | 3R4B01001-1  | シリンタ`ヘット`<br>Cylinder Head                             | 1        | 1      | 1      |                                      |
| 1.0       | 2116 01005 1 | シリンタ゛ヘット゛カ゛スケット                                        | 1        |        | 4      |                                      |
| 1-2       | 3H6-01005-1  | Cylinder Head Gasket<br>ダウエルピン、6-12                    | 1        | 1      | 1      |                                      |
| 1-3       | 345-01111-0  | Dowel Pin, 6-12<br>シリンダ・ヘット・ホールト                       | 2        | 2      | 2      |                                      |
| 1-4       | 3H6-01012-0  | Cylinder Head Bolt                                     | 2        | 2      | 2      | 8-90                                 |
| 1-5       | 3H6-01013-0  | シリンタ`ヘット`ホ`ルト<br>Cylinder Head Bolt                    | 2        | 2      | 2      | 8-60                                 |
| 1-6       | 3H6-02306-0  | エキゾーストカバーガスケット(アウタ)<br>Exhaust Cover Gasket (Outer)    | 1        | 1      | 1      |                                      |
| 1-7       |              | シリンタ゛ヘット゛カハ゛ー                                          |          |        |        |                                      |
|           | 3H6B01021-0  | Cylinder Head Cover<br>シリンダ ヘット カハーカ スケット              | 1        | 1      | 1      |                                      |
| 1-8       | 3H6-01024-0  | Cylinder Head Cover Gasket<br>ホルト                      | 1        | 1      | 1      |                                      |
| 1-9       | 910121-0616  | Bolt                                                   | 4        | 4      | 4      | or 910113-0616                       |
| 1-10      | 3R0-66308-0  | ワッシャ、6−16−1.5<br>Washer, 6−16−1.5                      | 4        | 4      | 4      | or 3C8-66308-0                       |
| 1-11      | 3H6-01030-0  | サーモスタット<br>Thermostat                                  | 1        | 1      | 1      | Mark 5B                              |
|           |              | サーモスタットキャップ゜                                           |          |        |        | # 023742XE~                          |
| 1-12      | 3H9B01031-1  | Thermostat Cap<br>サーモスタットキャップ                          | 1        | 1      | 1      | F6B/5B/4B~<br>6A2~#03505, 5A2~#21291 |
| 1-12A     | 3H6B01031-0  | Thermostat Cap<br>サーモスタットキャップ・カースケット                   | (1)      | (1)    | (1)    | 4A2~#12517                           |
| 1-13      | 346-01032-0  | Thermostat Cap Gasket                                  | 1        | 1      | 1      |                                      |
| 1-14      | 9701-1-1103  | スパークプラグ<br>Spark Plug                                  | 1        | 1      | 1      | NGK DCPR6E                           |
| 1-15      | 3ASB01184-0  | シリンタ゛<br>Cylinder                                      | 1        | 1      | 1      | # 023742XE~<br>F6B/5B/4B~            |
|           |              | シリンタ゛                                                  |          |        |        | ~# 020184XE                          |
|           | 3R1B01100-4  | Cylinder<br>ブリーザチャンバカバー                                | (1)      | (1)    | (1)    | ~F6A2/5A2/4A2<br># 023742XE~         |
| 1-16      | 3ASB07431-0  | Breather Chamber Cover                                 | 1        | 1      | 1      | F6B/5B/4B~                           |
|           | 3R1B07431-1  | フ <sup>*</sup> リーサ*チャンハ*カハ*ー<br>Breather Chamber Cover | (1)      | (1)    | (1)    | ~# 020184XE<br>~F6A2/5A2/4A2         |
| 1-17      | 245 07422 0  | フ゛リーサ゛チャンハ゛カハ゛ーカ゛スケット                                  |          |        |        | # 023742XE~                          |
|           | 3AS-07432-0  | Breather Chamber Cover Gasket フブリーザ チャンハ カハーカ スケット     | 1        | 1      | 1      | F6B/5B/4B~<br>~# 020184XE            |
|           | 3R1-07432-1  | Breather Chamber Cover Gasket<br>プリーザカラー               | (1)      | (1)    | (1)    | ~F6A2/5A2/4A2                        |
| 1-18      | 3R1-07439-0  | Breather Collar                                        | 2        | 2      | 2      |                                      |
| 1-19      | 941403-0500  | ウエーフ <sup>*</sup> ワッシャ、d=5<br>Wave Washer, d=5         | 2        | 2      | 2      |                                      |
|           |              | スクリュ                                                   |          |        |        | 001500 0010                          |
| 1-20      | 921521-6616  | Screw<br>プリーサ*ホース                                      | 2        | 2      | 2      | or 921503-6616                       |
| 1-21      | 3R1-07435-0  | Breather Hose<br>ว/บุงว ๊、 ๗ 12                        | 1        | 1      | 1      |                                      |
| 1-22      | 3C7-02215-0  | Clip, φ 12                                             | 2        | 2      | 2      |                                      |
| 1-23      | 3H6-07421-0  | オイルレヘ・ルケ・ーン<br>Oil Level Gauge                         | 1        | 1      | 1      |                                      |
| 1-24      | 3H6-07422-0  | O リング、2.62-18.72<br>O-Ring, 2.62-18.72                 | 1        | 1      | 1      |                                      |
|           |              | オイルシール、20-35-7                                         |          |        |        |                                      |
| 1-25      | 101-00121-0  | Oil Seal, 20-35-7<br>ホールヘアリンケ、6205                     | 1        | 1      | 1      |                                      |
| 1-26      | 9601-3-6205  | Ball Bearing, 6205                                     | 1        | 1      | 1      |                                      |