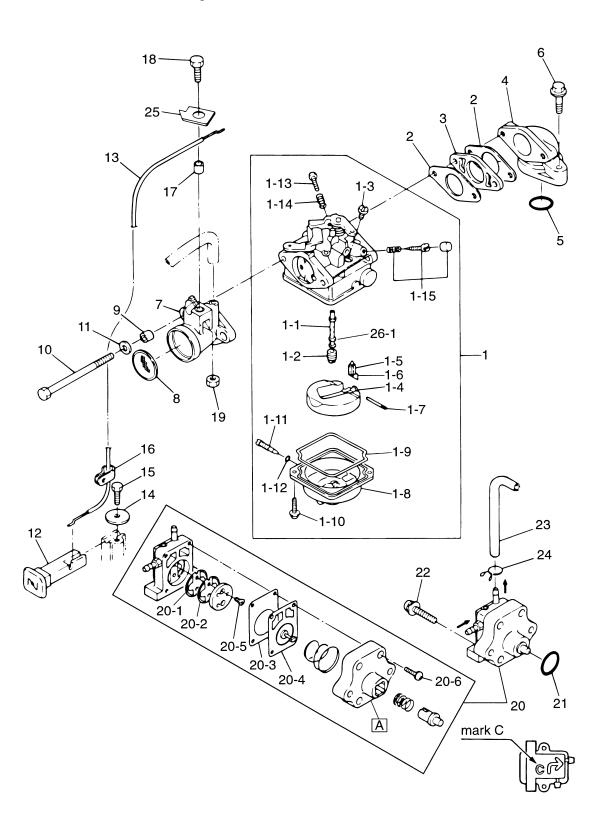

シリンダ&シリンダヘッド Fig. 1 CYLINDER & CYLINDER HERD

| 見出番号      | 部品番号         | 部 品 名                                                  |          | 数(     |        |                                      |
|-----------|--------------|--------------------------------------------------------|----------|--------|--------|--------------------------------------|
| Ref. No.  | Part No.     | Description                                            | F<br>  6 | F<br>5 | F<br>4 | Remarks                              |
| TICI. NO. | Fart No.     |                                                        | В        | В      | В      | Remarks                              |
| 1-1       | 3R4B01001-1  | シリンタ`ヘット`<br>Cylinder Head                             | 1        | 1      | 1      |                                      |
| 1.0       | 2116 01005 1 | シリンタ゛ヘット゛カ゛スケット                                        | 1        |        | 4      |                                      |
| 1-2       | 3H6-01005-1  | Cylinder Head Gasket<br>ダウエルピン、6-12                    | 1        | 1      | 1      |                                      |
| 1-3       | 345-01111-0  | Dowel Pin, 6-12<br>シリンダ・ヘット・ホールト                       | 2        | 2      | 2      |                                      |
| 1-4       | 3H6-01012-0  | Cylinder Head Bolt                                     | 2        | 2      | 2      | 8-90                                 |
| 1-5       | 3H6-01013-0  | シリンタ`ヘット`ホ`ルト<br>Cylinder Head Bolt                    | 2        | 2      | 2      | 8-60                                 |
| 1-6       | 3H6-02306-0  | エキゾーストカバーガスケット(アウタ)<br>Exhaust Cover Gasket (Outer)    | 1        | 1      | 1      |                                      |
| 1-7       |              | シリンタ゛ヘット゛カハ゛ー                                          |          |        |        |                                      |
|           | 3H6B01021-0  | Cylinder Head Cover<br>シリンダ ヘット カハーカ スケット              | 1        | 1      | 1      |                                      |
| 1-8       | 3H6-01024-0  | Cylinder Head Cover Gasket<br>ホルト                      | 1        | 1      | 1      |                                      |
| 1-9       | 910121-0616  | Bolt                                                   | 4        | 4      | 4      | or 910113-0616                       |
| 1-10      | 3R0-66308-0  | ワッシャ、6−16−1.5<br>Washer, 6−16−1.5                      | 4        | 4      | 4      | or 3C8-66308-0                       |
| 1-11      | 3H6-01030-0  | サーモスタット<br>Thermostat                                  | 1        | 1      | 1      | Mark 5B                              |
|           |              | サーモスタットキャップ゜                                           |          |        |        | # 023742XE~                          |
| 1-12      | 3H9B01031-1  | Thermostat Cap<br>サーモスタットキャップ                          | 1        | 1      | 1      | F6B/5B/4B~<br>6A2~#03505, 5A2~#21291 |
| 1-12A     | 3H6B01031-0  | Thermostat Cap<br>サーモスタットキャップ・カースケット                   | (1)      | (1)    | (1)    | 4A2~#12517                           |
| 1-13      | 346-01032-0  | Thermostat Cap Gasket                                  | 1        | 1      | 1      |                                      |
| 1-14      | 9701-1-1103  | スパークプラグ<br>Spark Plug                                  | 1        | 1      | 1      | NGK DCPR6E                           |
| 1-15      | 3ASB01184-0  | シリンタ゛<br>Cylinder                                      | 1        | 1      | 1      | # 023742XE~<br>F6B/5B/4B~            |
|           |              | シリンタ゛                                                  |          |        |        | ~# 020184XE                          |
|           | 3R1B01100-4  | Cylinder<br>ブリーザチャンバカバー                                | (1)      | (1)    | (1)    | ~F6A2/5A2/4A2<br># 023742XE~         |
| 1-16      | 3ASB07431-0  | Breather Chamber Cover                                 | 1        | 1      | 1      | F6B/5B/4B~                           |
|           | 3R1B07431-1  | フ <sup>*</sup> リーサ*チャンハ*カハ*ー<br>Breather Chamber Cover | (1)      | (1)    | (1)    | ~# 020184XE<br>~F6A2/5A2/4A2         |
| 1-17      | 245 07422 0  | フ゛リーサ゛チャンハ゛カハ゛ーカ゛スケット                                  |          |        |        | # 023742XE~                          |
|           | 3AS-07432-0  | Breather Chamber Cover Gasket フブリーザ チャンハ カハーカ スケット     | 1        | 1      | 1      | F6B/5B/4B~<br>~# 020184XE            |
|           | 3R1-07432-1  | Breather Chamber Cover Gasket<br>プリーザカラー               | (1)      | (1)    | (1)    | ~F6A2/5A2/4A2                        |
| 1-18      | 3R1-07439-0  | Breather Collar                                        | 2        | 2      | 2      |                                      |
| 1-19      | 941403-0500  | ウエーフ <sup>*</sup> ワッシャ、d=5<br>Wave Washer, d=5         | 2        | 2      | 2      |                                      |
|           |              | スクリュ                                                   |          |        |        | 001500 0010                          |
| 1-20      | 921521-6616  | Screw<br>プリーサ*ホース                                      | 2        | 2      | 2      | or 921503-6616                       |
| 1-21      | 3R1-07435-0  | Breather Hose<br>ว/บุงว ๊、 ๗ 12                        | 1        | 1      | 1      |                                      |
| 1-22      | 3C7-02215-0  | Clip, φ 12                                             | 2        | 2      | 2      |                                      |
| 1-23      | 3H6-07421-0  | オイルレヘ・ルケ・ーン<br>Oil Level Gauge                         | 1        | 1      | 1      |                                      |
| 1-24      | 3H6-07422-0  | O リング、2.62-18.72<br>O-Ring, 2.62-18.72                 | 1        | 1      | 1      |                                      |
|           |              | オイルシール、20-35-7                                         |          |        |        |                                      |
| 1-25      | 101-00121-0  | Oil Seal, 20-35-7<br>ホールヘアリンケ、6205                     | 1        | 1      | 1      |                                      |
| 1-26      | 9601-3-6205  | Ball Bearing, 6205                                     | 1        | 1      | 1      |                                      |