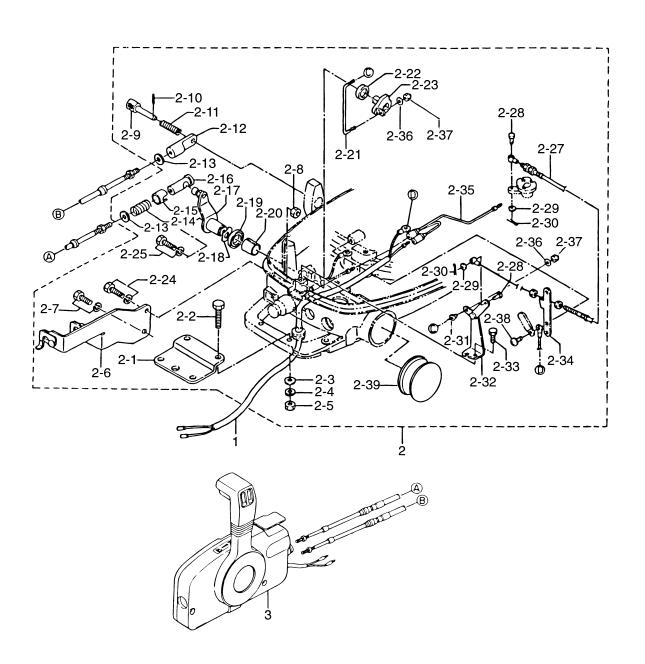

ピストン&クランクシャフト Fig. 2 PISTON & CRANKSHAFT

| 見出番号                                    | 部品番号        | 部 品 名                                                                                                                                                                                                                                                                                                                                                                                                                                                                                                                                                                                                                                                                                                                                                                                                                                                                                                                                                                                                                                                                                                                                                                                                                                                                                                                                                                                                                                                                                                                                                                                                                                                                                                                                                                                                                                                                                                                                                                                                                                                                                                                          | ——但<br>F | 数(<br>F  | ⊋'ty<br>F | 備考      |
|-----------------------------------------|-------------|--------------------------------------------------------------------------------------------------------------------------------------------------------------------------------------------------------------------------------------------------------------------------------------------------------------------------------------------------------------------------------------------------------------------------------------------------------------------------------------------------------------------------------------------------------------------------------------------------------------------------------------------------------------------------------------------------------------------------------------------------------------------------------------------------------------------------------------------------------------------------------------------------------------------------------------------------------------------------------------------------------------------------------------------------------------------------------------------------------------------------------------------------------------------------------------------------------------------------------------------------------------------------------------------------------------------------------------------------------------------------------------------------------------------------------------------------------------------------------------------------------------------------------------------------------------------------------------------------------------------------------------------------------------------------------------------------------------------------------------------------------------------------------------------------------------------------------------------------------------------------------------------------------------------------------------------------------------------------------------------------------------------------------------------------------------------------------------------------------------------------------|----------|----------|-----------|---------|
| Ref. No.                                | Part No.    | Description                                                                                                                                                                                                                                                                                                                                                                                                                                                                                                                                                                                                                                                                                                                                                                                                                                                                                                                                                                                                                                                                                                                                                                                                                                                                                                                                                                                                                                                                                                                                                                                                                                                                                                                                                                                                                                                                                                                                                                                                                                                                                                                    | 6<br>B   | 5<br>B   | 4<br>B    | Remarks |
| 2-1                                     | 3H6-00030-0 | クランクシャフトアッシ<br>Crankshaft Ass'y                                                                                                                                                                                                                                                                                                                                                                                                                                                                                                                                                                                                                                                                                                                                                                                                                                                                                                                                                                                                                                                                                                                                                                                                                                                                                                                                                                                                                                                                                                                                                                                                                                                                                                                                                                                                                                                                                                                                                                                                                                                                                                | 1        | 1_       | 1         |         |
| 2-2                                     | 3H6-00115-0 | ワッシャ、25.4-36-1<br>Washer, 25.4-36-1                                                                                                                                                                                                                                                                                                                                                                                                                                                                                                                                                                                                                                                                                                                                                                                                                                                                                                                                                                                                                                                                                                                                                                                                                                                                                                                                                                                                                                                                                                                                                                                                                                                                                                                                                                                                                                                                                                                                                                                                                                                                                            | 1        | 1        | 1         |         |
| 2-3                                     | 3R4-00001-2 | ピストン<br>Piston                                                                                                                                                                                                                                                                                                                                                                                                                                                                                                                                                                                                                                                                                                                                                                                                                                                                                                                                                                                                                                                                                                                                                                                                                                                                                                                                                                                                                                                                                                                                                                                                                                                                                                                                                                                                                                                                                                                                                                                                                                                                                                                 | 1        | 1        | 1         | Mark 6  |
|                                         | 3R4-00004-2 | ピストン (0.5mm O/S)<br>Piston (0.5mm O/S)                                                                                                                                                                                                                                                                                                                                                                                                                                                                                                                                                                                                                                                                                                                                                                                                                                                                                                                                                                                                                                                                                                                                                                                                                                                                                                                                                                                                                                                                                                                                                                                                                                                                                                                                                                                                                                                                                                                                                                                                                                                                                         | 1        | 1        | 1         | Option  |
| 2-4                                     | 3H6-00011-0 | ピストン リングトップ Piston Ring Top                                                                                                                                                                                                                                                                                                                                                                                                                                                                                                                                                                                                                                                                                                                                                                                                                                                                                                                                                                                                                                                                                                                                                                                                                                                                                                                                                                                                                                                                                                                                                                                                                                                                                                                                                                                                                                                                                                                                                                                                                                                                                                    | 1        | 1        | 1_        |         |
|                                         | 3H6-00014-0 | ピネトンリング・トップ (0.5mm O/S) Piston Ring Top (0.5mm O/S)                                                                                                                                                                                                                                                                                                                                                                                                                                                                                                                                                                                                                                                                                                                                                                                                                                                                                                                                                                                                                                                                                                                                                                                                                                                                                                                                                                                                                                                                                                                                                                                                                                                                                                                                                                                                                                                                                                                                                                                                                                                                            | 1        | 1        | 1         | Option  |
| 2-5                                     | 3H6-00012-0 | ピネトン リング・2nd<br>Piston Ring 2nd<br>ピネトン リング・2nd (0.5mm O/S)                                                                                                                                                                                                                                                                                                                                                                                                                                                                                                                                                                                                                                                                                                                                                                                                                                                                                                                                                                                                                                                                                                                                                                                                                                                                                                                                                                                                                                                                                                                                                                                                                                                                                                                                                                                                                                                                                                                                                                                                                                                                    | 1        | 1        | 1         |         |
|                                         | 3H6-00015-0 | ピストン リング 2nd (0.5mm O/S) Piston Ring 2nd (0.5mm O/S) ピストン リング オイル                                                                                                                                                                                                                                                                                                                                                                                                                                                                                                                                                                                                                                                                                                                                                                                                                                                                                                                                                                                                                                                                                                                                                                                                                                                                                                                                                                                                                                                                                                                                                                                                                                                                                                                                                                                                                                                                                                                                                                                                                                                              | 1        | 1        | 1         | Option  |
| 2-6                                     | 3H6-00013-0 | Piston Ring Oil                                                                                                                                                                                                                                                                                                                                                                                                                                                                                                                                                                                                                                                                                                                                                                                                                                                                                                                                                                                                                                                                                                                                                                                                                                                                                                                                                                                                                                                                                                                                                                                                                                                                                                                                                                                                                                                                                                                                                                                                                                                                                                                | 1        | 1        | 1         |         |
|                                         | 3H6-00016-0 | t°ストン リンケ オイル (0.5mm O/S)<br>Piston Ring Oil (0.5mm O/S)                                                                                                                                                                                                                                                                                                                                                                                                                                                                                                                                                                                                                                                                                                                                                                                                                                                                                                                                                                                                                                                                                                                                                                                                                                                                                                                                                                                                                                                                                                                                                                                                                                                                                                                                                                                                                                                                                                                                                                                                                                                                       | 1        | 1        | 1         | Option  |
| 2-7                                     | 3H6-00021-0 | ピストンピン<br>Piton Pin                                                                                                                                                                                                                                                                                                                                                                                                                                                                                                                                                                                                                                                                                                                                                                                                                                                                                                                                                                                                                                                                                                                                                                                                                                                                                                                                                                                                                                                                                                                                                                                                                                                                                                                                                                                                                                                                                                                                                                                                                                                                                                            | 1        | 1        | 1         |         |
| 2-8                                     | 3H6-00024-0 | ピストンピンクリップ<br>Piton Pin Clip                                                                                                                                                                                                                                                                                                                                                                                                                                                                                                                                                                                                                                                                                                                                                                                                                                                                                                                                                                                                                                                                                                                                                                                                                                                                                                                                                                                                                                                                                                                                                                                                                                                                                                                                                                                                                                                                                                                                                                                                                                                                                                   | 2        | 2        | 2         |         |
| 2-9                                     | 3H6-00040-0 | コンロット<br>Connecting Rod                                                                                                                                                                                                                                                                                                                                                                                                                                                                                                                                                                                                                                                                                                                                                                                                                                                                                                                                                                                                                                                                                                                                                                                                                                                                                                                                                                                                                                                                                                                                                                                                                                                                                                                                                                                                                                                                                                                                                                                                                                                                                                        | 1        | 1        | 1         |         |
| 2-9-1                                   | 3H6-00059-0 | コンロット 木 ルト<br> * Connecting Rod Bolt                                                                                                                                                                                                                                                                                                                                                                                                                                                                                                                                                                                                                                                                                                                                                                                                                                                                                                                                                                                                                                                                                                                                                                                                                                                                                                                                                                                                                                                                                                                                                                                                                                                                                                                                                                                                                                                                                                                                                                                                                                                                                           | 2        | 2        | 2         |         |
| 2-10                                    | 338-00131-0 | マグネトキー<br>Magneto Key                                                                                                                                                                                                                                                                                                                                                                                                                                                                                                                                                                                                                                                                                                                                                                                                                                                                                                                                                                                                                                                                                                                                                                                                                                                                                                                                                                                                                                                                                                                                                                                                                                                                                                                                                                                                                                                                                                                                                                                                                                                                                                          | 1        | 1        | 1_        |         |
| AND |             | And the state of t | _        |          |           |         |
|                                         |             |                                                                                                                                                                                                                                                                                                                                                                                                                                                                                                                                                                                                                                                                                                                                                                                                                                                                                                                                                                                                                                                                                                                                                                                                                                                                                                                                                                                                                                                                                                                                                                                                                                                                                                                                                                                                                                                                                                                                                                                                                                                                                                                                | -        |          |           |         |
|                                         |             |                                                                                                                                                                                                                                                                                                                                                                                                                                                                                                                                                                                                                                                                                                                                                                                                                                                                                                                                                                                                                                                                                                                                                                                                                                                                                                                                                                                                                                                                                                                                                                                                                                                                                                                                                                                                                                                                                                                                                                                                                                                                                                                                |          |          | ļ         |         |
|                                         |             |                                                                                                                                                                                                                                                                                                                                                                                                                                                                                                                                                                                                                                                                                                                                                                                                                                                                                                                                                                                                                                                                                                                                                                                                                                                                                                                                                                                                                                                                                                                                                                                                                                                                                                                                                                                                                                                                                                                                                                                                                                                                                                                                | -        | ļ        |           |         |
| · · · · · · · · · · · · · · · · · · ·   |             |                                                                                                                                                                                                                                                                                                                                                                                                                                                                                                                                                                                                                                                                                                                                                                                                                                                                                                                                                                                                                                                                                                                                                                                                                                                                                                                                                                                                                                                                                                                                                                                                                                                                                                                                                                                                                                                                                                                                                                                                                                                                                                                                |          |          |           |         |
| · · · · · · · · · · · · · · · · · · ·   |             |                                                                                                                                                                                                                                                                                                                                                                                                                                                                                                                                                                                                                                                                                                                                                                                                                                                                                                                                                                                                                                                                                                                                                                                                                                                                                                                                                                                                                                                                                                                                                                                                                                                                                                                                                                                                                                                                                                                                                                                                                                                                                                                                | _        | -        |           |         |
| * * * * * * * * * * * * * * * * * * * * |             |                                                                                                                                                                                                                                                                                                                                                                                                                                                                                                                                                                                                                                                                                                                                                                                                                                                                                                                                                                                                                                                                                                                                                                                                                                                                                                                                                                                                                                                                                                                                                                                                                                                                                                                                                                                                                                                                                                                                                                                                                                                                                                                                | +        | -        | -         |         |
|                                         |             |                                                                                                                                                                                                                                                                                                                                                                                                                                                                                                                                                                                                                                                                                                                                                                                                                                                                                                                                                                                                                                                                                                                                                                                                                                                                                                                                                                                                                                                                                                                                                                                                                                                                                                                                                                                                                                                                                                                                                                                                                                                                                                                                | +        | -        |           |         |
|                                         |             |                                                                                                                                                                                                                                                                                                                                                                                                                                                                                                                                                                                                                                                                                                                                                                                                                                                                                                                                                                                                                                                                                                                                                                                                                                                                                                                                                                                                                                                                                                                                                                                                                                                                                                                                                                                                                                                                                                                                                                                                                                                                                                                                | +-       | -        | <u> </u>  |         |
| <del></del>                             |             |                                                                                                                                                                                                                                                                                                                                                                                                                                                                                                                                                                                                                                                                                                                                                                                                                                                                                                                                                                                                                                                                                                                                                                                                                                                                                                                                                                                                                                                                                                                                                                                                                                                                                                                                                                                                                                                                                                                                                                                                                                                                                                                                | -        |          |           |         |
|                                         |             |                                                                                                                                                                                                                                                                                                                                                                                                                                                                                                                                                                                                                                                                                                                                                                                                                                                                                                                                                                                                                                                                                                                                                                                                                                                                                                                                                                                                                                                                                                                                                                                                                                                                                                                                                                                                                                                                                                                                                                                                                                                                                                                                |          | -        |           |         |
| **************************************  |             |                                                                                                                                                                                                                                                                                                                                                                                                                                                                                                                                                                                                                                                                                                                                                                                                                                                                                                                                                                                                                                                                                                                                                                                                                                                                                                                                                                                                                                                                                                                                                                                                                                                                                                                                                                                                                                                                                                                                                                                                                                                                                                                                | -        | $\vdash$ | -         |         |
|                                         |             |                                                                                                                                                                                                                                                                                                                                                                                                                                                                                                                                                                                                                                                                                                                                                                                                                                                                                                                                                                                                                                                                                                                                                                                                                                                                                                                                                                                                                                                                                                                                                                                                                                                                                                                                                                                                                                                                                                                                                                                                                                                                                                                                | -        |          |           |         |
|                                         |             |                                                                                                                                                                                                                                                                                                                                                                                                                                                                                                                                                                                                                                                                                                                                                                                                                                                                                                                                                                                                                                                                                                                                                                                                                                                                                                                                                                                                                                                                                                                                                                                                                                                                                                                                                                                                                                                                                                                                                                                                                                                                                                                                | +        | -        | -         |         |
|                                         | 1           |                                                                                                                                                                                                                                                                                                                                                                                                                                                                                                                                                                                                                                                                                                                                                                                                                                                                                                                                                                                                                                                                                                                                                                                                                                                                                                                                                                                                                                                                                                                                                                                                                                                                                                                                                                                                                                                                                                                                                                                                                                                                                                                                |          |          | <u> </u>  |         |