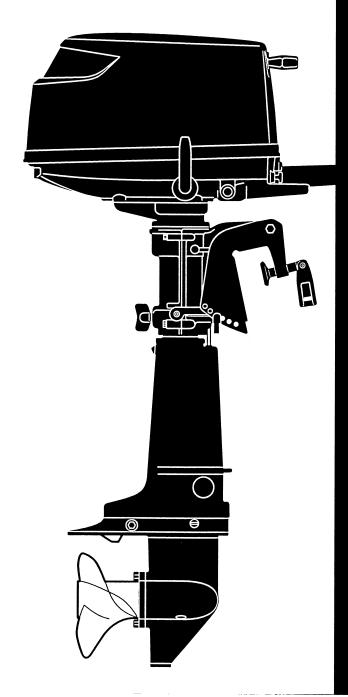

TOHATSU CORPORATION

## PART: LIS

トーハツ船外機 パーツ リスト

TOHATSU

OB NO.002-21046-4 0506 MH 3,200