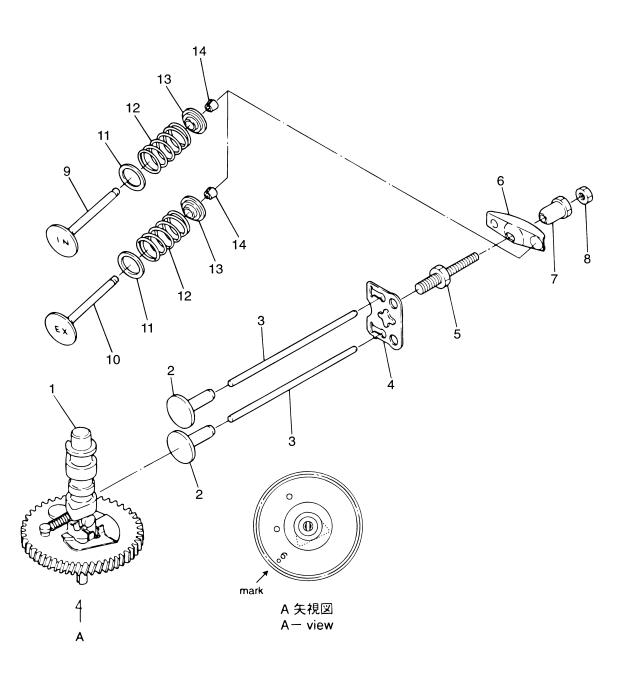

|                                       |         |           |                |
|          |             |                                                        |                                       | ļ       |           |                |
|          |             |                                                        |                                       |         |           |                |
|          |             |                                                        |                                       |         |           |                |
|          |             |                                                        |                                       |         |           |                |

カムシャフト&バルブ Fig. 5 CAMSHAFT & VALVE



| 見出番号                                  | 部品番号                       | 部 品 名                                              | 但<br>F   | 数(<br>F | Q'ty<br>F | 備考      |
|---------------------------------------|----------------------------|----------------------------------------------------|----------|---------|-----------|---------|
| Ref. No.                              | Part No.                   | Description                                        | 6<br>B   | 5<br>B  | 4<br>B    | Remarks |
| 5-1                                   | 3R4-07010-0                | カムシャフト<br>Camshaft                                 | 1        | 1       | 1         | Mark 6  |
| 5-2                                   | 3H6-07231-0                | リフタ<br>Lifter                                      | 2