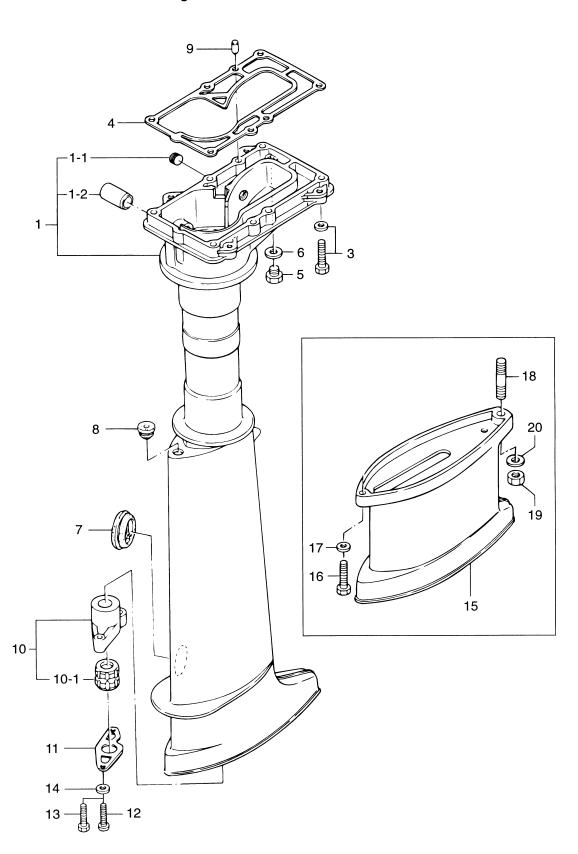

## 目 次 CONTENTS

| Fig. 1  | シリンダ&シリンダヘッド<br>CYLINDER&CYLINDER HERD                                            | 1  |
|---------|-----------------------------------------------------------------------------------|----|
| Fig. 2  | ピストン&クランクシャフト<br>PISTON & CRANKSHAFT                                              | 3  |
| Fig. 3  | キャブレタ&フュエルポンプ<br>CARBURETOR & FUEL PUMP                                           | 5  |
| Fig. 4  | オイルパン<br>OIL PAN                                                                  | 11 |
| Fig. 5  | カムシャフト&バルブ<br>CAMSHAFT & VALVE                                                    | 15 |
| Fig. 6  | マグネト(新)<br>MAGNETO (NEW)                                                          | 17 |
| Fig. 6A | マグネト(旧)<br>MAGNETO (OLD)                                                          | 19 |
| Fig. 7  | ティラハンドル&スロットル<br>TILLER HANDLE & THROTTLE                                         | 21 |
| Fig. 8  | リコイルスタータ<br>RECOIL STARTER                                                        | 25 |
| Fig. 9  | ドライブシャフトハウジング<br>DRIVE SHAFT HOUSING                                              | 27 |
| Fig. 10 | ギヤケース(ドライブシャフト)<br>GEAR CASE (DRIVE SHAFT)                                        | 29 |
| Fig. 11 | ギヤケース(プロペラシャフト)<br>GEAR CASE (PROPELLER SHAFT)                                    | 33 |
| Fig. 12 | シフト<br>SHIFT                                                                      | 35 |
| Fig. 13 | ブラケット&リバースロック<br>BRACKET & REVERSE LOCK                                           | 37 |
| Fig. 14 | カウル<br>COWL                                                                       | 41 |
| Fig. 15 | セパレートフュエルタンク<br>SEPARATE FUEL TANK                                                | 43 |
| Fig. 16 | インテグラルフュエルタンク<br>INTEGRAL FUEL TANK                                               | 45 |
| Fig. 17 | オプショナルパーツ(1)アクセサリー(リモートコントロール)<br>OPTIONAL PARTS (1) ACCESSORIES (REMOTE CONTROL) | 49 |
| Fig. 18 | オプショナルパーツ(2)アクセサリー<br>OPTIONAL PARTS (2) ACCESSORIES                              | 53 |
| Fig 19  | アッセンブリ、キット<br>ASSEMBLY KIT                                                        | 57 |