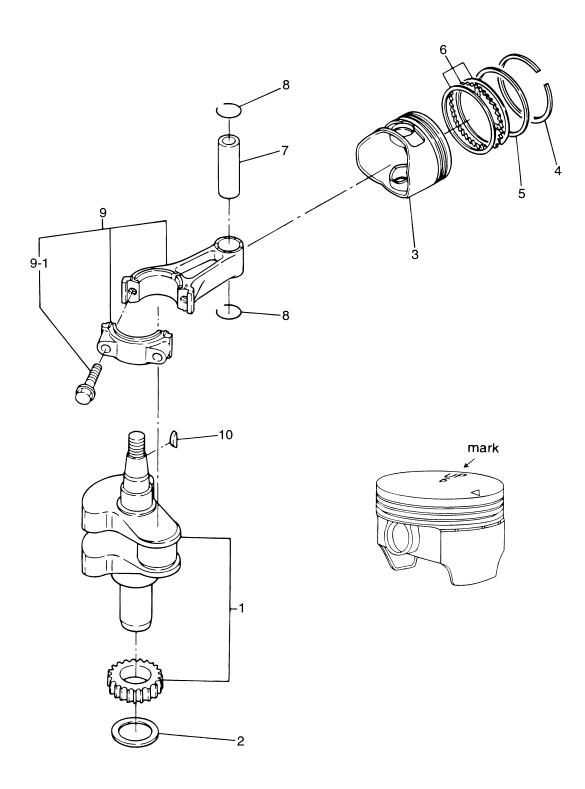

ピストン&クランクシャフト Fig. 2 PISTON & CRANKSHAFT

| 見出番号                                    | 部品番号        | 部 品 名                                                                                                                                                                                                                                                                                                                                                                                                                                                                                                                                                                                                                                                                                                                                                                                                                                                                                                                                                                                                                                                                                                                                                                                                                                                                                                                                                                                                                                                                                                                                                                                                                                                                                                                                                                                                                                                                                                                                                                                                                                                                                                                          | ——但<br>F | 数(<br>F  | ⊋'ty<br>F | 備考      |
|-----------------------------------------|-------------|--------------------------------------------------------------------------------------------------------------------------------------------------------------------------------------------------------------------------------------------------------------------------------------------------------------------------------------------------------------------------------------------------------------------------------------------------------------------------------------------------------------------------------------------------------------------------------------------------------------------------------------------------------------------------------------------------------------------------------------------------------------------------------------------------------------------------------------------------------------------------------------------------------------------------------------------------------------------------------------------------------------------------------------------------------------------------------------------------------------------------------------------------------------------------------------------------------------------------------------------------------------------------------------------------------------------------------------------------------------------------------------------------------------------------------------------------------------------------------------------------------------------------------------------------------------------------------------------------------------------------------------------------------------------------------------------------------------------------------------------------------------------------------------------------------------------------------------------------------------------------------------------------------------------------------------------------------------------------------------------------------------------------------------------------------------------------------------------------------------------------------|----------|----------|-----------|---------|
| Ref. No.                                | Part No.    | Description                                                                                                                                                                                                                                                                                                                                                                                                                                                                                                                                                                                                                                                                                                                                                                                                                                                                                                                                                                                                                                                                                                                                                                                                                                                                                                                                                                                                                                                                                                                                                                                                                                                                                                                                                                                                                                                                                                                                                                                                                                                                                                                    | 6<br>B   | 5<br>B   | 4<br>B    | Remarks |
| 2-1                                     | 3H6-00030-0 | クランクシャフトアッシ<br>Crankshaft Ass'y                                                                                                                                                                                                                                                                                                                                                                                                                                                                                                                                                                                                                                                                                                                                                                                                                                                                                                                                                                                                                                                                                                                                                                                                                                                                                                                                                                                                                                                                                                                                                                                                                                                                                                                                                                                                                                                                                                                                                                                                                                                                                                | 1        | 1_       | 1         |         |
| 2-2                                     | 3H6-00115-0 | ワッシャ、25.4-36-1<br>Washer, 25.4-36-1                                                                                                                                                                                                                                                                                                                                                                                                                                                                                                                                                                                                                                                                                                                                                                                                                                                                                                                                                                                                                                                                                                                                                                                                                                                                                                                                                                                                                                                                                                                                                                                                                                                                                                                                                                                                                                                                                                                                                                                                                                                                                            | 1        | 1        | 1         |         |
| 2-3                                     | 3R4-00001-2 | ピストン<br>Piston                                                                                                                                                                                                                                                                                                                                                                                                                                                                                                                                                                                                                                                                                                                                                                                                                                                                                                                                                                                                                                                                                                                                                                                                                                                                                                                                                                                                                                                                                                                                                                                                                                                                                                                                                                                                                                                                                                                                                                                                                                                                                                                 | 1        | 1        | 1         | Mark 6  |
|                                         | 3R4-00004-2 | ピストン (0.5mm O/S)<br>Piston (0.5mm O/S)                                                                                                                                                                                                                                                                                                                                                                                                                                                                                                                                                                                                                                                                                                                                                                                                                                                                                                                                                                                                                                                                                                                                                                                                                                                                                                                                                                                                                                                                                                                                                                                                                                                                                                                                                                                                                                                                                                                                                                                                                                                                                         | 1        | 1        | 1         | Option  |
| 2-4                                     | 3H6-00011-0 | ピストン リングトップ Piston Ring Top                                                                                                                                                                                                                                                                                                                                                                                                                                                                                                                                                                                                                                                                                                                                                                                                                                                                                                                                                                                                                                                                                                                                                                                                                                                                                                                                                                                                                                                                                                                                                                                                                                                                                                                                                                                                                                                                                                                                                                                                                                                                                                    | 1        | 1        | 1_        |         |
|                                         | 3H6-00014-0 | ピネトンリング・トップ (0.5mm O/S) Piston Ring Top (0.5mm O/S)                                                                                                                                                                                                                                                                                                                                                                                                                                                                                                                                                                                                                                                                                                                                                                                                                                                                                                                                                                                                                                                                                                                                                                                                                                                                                                                                                                                                                                                                                                                                                                                                                                                                                                                                                                                                                                                                                                                                                                                                                                                                            | 1        | 1        | 1         | Option  |
| 2-5                                     | 3H6-00012-0 | ピネトン リング・2nd<br>Piston Ring 2nd<br>ピネトン リング・2nd (0.5mm O/S)                                                                                                                                                                                                                                                                                                                                                                                                                                                                                                                                                                                                                                                                                                                                                                                                                                                                                                                                                                                                                                                                                                                                                                                                                                                                                                                                                                                                                                                                                                                                                                                                                                                                                                                                                                                                                                                                                                                                                                                                                                                                    | 1        | 1        | 1         |         |
|                                         | 3H6-00015-0 | ピストン リング 2nd (0.5mm O/S) Piston Ring 2nd (0.5mm O/S) ピストン リング オイル                                                                                                                                                                                                                                                                                                                                                                                                                                                                                                                                                                                                                                                                                                                                                                                                                                                                                                                                                                                                                                                                                                                                                                                                                                                                                                                                                                                                                                                                                                                                                                                                                                                                                                                                                                                                                                                                                                                                                                                                                                                              | 1        | 1        | 1         | Option  |
| 2-6                                     | 3H6-00013-0 | Piston Ring Oil                                                                                                                                                                                                                                                                                                                                                                                                                                                                                                                                                                                                                                                                                                                                                                                                                                                                                                                                                                                                                                                                                                                                                                                                                                                                                                                                                                                                                                                                                                                                                                                                                                                                                                                                                                                                                                                                                                                                                                                                                                                                                                                | 1        | 1        | 1         |         |
|                                         | 3H6-00016-0 | t°ストン リンケ オイル (0.5mm O/S)<br>Piston Ring Oil (0.5mm O/S)                                                                                                                                                                                                                                                                                                                                                                                                                                                                                                                                                                                                                                                                                                                                                                                                                                                                                                                                                                                                                                                                                                                                                                                                                                                                                                                                                                                                                                                                                                                                                                                                                                                                                                                                                                                                                                                                                                                                                                                                                                                                       | 1        | 1        | 1         | Option  |
| 2-7                                     | 3H6-00021-0 | ピストンピン<br>Piton Pin                                                                                                                                                                                                                                                                                                                                                                                                                                                                                                                                                                                                                                                                                                                                                                                                                                                                                                                                                                                                                                                                                                                                                                                                                                                                                                                                                                                                                                                                                                                                                                                                                                                                                                                                                                                                                                                                                                                                                                                                                                                                                                            | 1        | 1        | 1         |         |
| 2-8                                     | 3H6-00024-0 | ピストンピンクリップ<br>Piton Pin Clip                                                                                                                                                                                                                                                                                                                                                                                                                                                                                                                                                                                                                                                                                                                                                                                                                                                                                                                                                                                                                                                                                                                                                                                                                                                                                                                                                                                                                                                                                                                                                                                                                                                                                                                                                                                                                                                                                                                                                                                                                                                                                                   | 2        | 2        | 2         |         |
| 2-9                                     | 3H6-00040-0 | コンロット<br>Connecting Rod                                                                                                                                                                                                                                                                                                                                                                                                                                                                                                                                                                                                                                                                                                                                                                                                                                                                                                                                                                                                                                                                                                                                                                                                                                                                                                                                                                                                                                                                                                                                                                                                                                                                                                                                                                                                                                                                                                                                                                                                                                                                                                        | 1        | 1        | 1         |         |
| 2-9-1                                   | 3H6-00059-0 | コンロット 木 ルト<br> * Connecting Rod Bolt                                                                                                                                                                                                                                                                                                                                                                                                                                                                                                                                                                                                                                                                                                                                                                                                                                                                                                                                                                                                                                                                                                                                                                                                                                                                                                                                                                                                                                                                                                                                                                                                                                                                                                                                                                                                                                                                                                                                                                                                                                                                                           | 2        | 2        | 2         |         |
| 2-10                                    | 338-00131-0 | マグネトキー<br>Magneto Key                                                                                                                                                                                                                                                                                                                                                                                                                                                                                                                                                                                                                                                                                                                                                                                                                                                                                                                                                                                                                                                                                                                                                                                                                                                                                                                                                                                                                                                                                                                                                                                                                                                                                                                                                                                                                                                                                                                                                                                                                                                                                                          | 1        | 1        | 1_        |         |
| AND |             | And the state of t | _        |          |           |         |
|                                         |             |                                                                                                                                                                                                                                                                                                                                                                                                                                                                                                                                                                                                                                                                                                                                                                                                                                                                                                                                                                                                                                                                                                                                                                                                                                                                                                                                                                                                                                                                                                                                                                                                                                                                                                                                                                                                                                                                                                                                                                                                                                                                                                                                | -        |          |           |         |
|                                         |             |                                                                                                                                                                                                                                                                                                                                                                                                                                                                                                                                                                                                                                                                                                                                                                                                                                                                                                                                                                                                                                                                                                                                                                                                                                                                                                                                                                                                                                                                                                                                                                                                                                                                                                                                                                                                                                                                                                                                                                                                                                                                                                                                |          |          | ļ         |         |
|                                         |             |                                                                                                                                                                                                                                                                                                                                                                                                                                                                                                                                                                                                                                                                                                                                                                                                                                                                                                                                                                                                                                                                                                                                                                                                                                                                                                                                                                                                                                                                                                                                                                                                                                                                                                                                                                                                                                                                                                                                                                                                                                                                                                                                | -        | ļ        |           |         |
| · · · · · · · · · · · · · · · · · · ·   |             |                                                                                                                                                                                                                                                                                                                                                                                                                                                                                                                                                                                                                                                                                                                                                                                                                                                                                                                                                                                                                                                                                                                                                                                                                                                                                                                                                                                                                                                                                                                                                                                                                                                                                                                                                                                                                                                                                                                                                                                                                                                                                                                                |          |          |           |         |
| · · · · · · · · · · · · · · · · · · ·   |             |                                                                                                                                                                                                                                                                                                                                                                                                                                                                                                                                                                                                                                                                                                                                                                                                                                                                                                                                                                                                                                                                                                                                                                                                                                                                                                                                                                                                                                                                                                                                                                                                                                                                                                                                                                                                                                                                                                                                                                                                                                                                                                                                | _        | -        |           |         |
| * * * * * * * * * * * * * * * * * * * * |             |                                                                                                                                                                                                                                                                                                                                                                                                                                                                                                                                                                                                                                                                                                                                                                                                                                                                                                                                                                                                                                                                                                                                                                                                                                                                                                                                                                                                                                                                                                                                                                                                                                                                                                                                                                                                                                                                                                                                                                                                                                                                                                                                | +        | -        | -         |         |
|                                         |             |                                                                                                                                                                                                                                                                                                                                                                                                                                                                                                                                                                                                                                                                                                                                                                                                                                                                                                                                                                                                                                                                                                                                                                                                                                                                                                                                                                                                                                                                                                                                                                                                                                                                                                                                                                                                                                                                                                                                                                                                                                                                                                                                | +        | -        |           |         |
|                                         |             |                                                                                                                                                                                                                                                                                                                                                                                                                                                                                                                                                                                                                                                                                                                                                                                                                                                                                                                                                                                                                                                                                                                                                                                                                                                                                                                                                                                                                                                                                                                                                                                                                                                                                                                                                                                                                                                                                                                                                                                                                                                                                                                                | +-       | -        | <u> </u>  |         |
| <del></del>                             |             |                                                                                                                                                                                                                                                                                                                                                                                                                                                                                                                                                                                                                                                                                                                                                                                                                                                                                                                                                                                                                                                                                                                                                                                                                                                                                                                                                                                                                                                                                                                                                                                                                                                                                                                                                                                                                                                                                                                                                                                                                                                                                                                                | -        |          |           |         |
|                                         |             |                                                                                                                                                                                                                                                                                                                                                                                                                                                                                                                                                                                                                                                                                                                                                                                                                                                                                                                                                                                                                                                                                                                                                                                                                                                                                                                                                                                                                                                                                                                                                                                                                                                                                                                                                                                                                                                                                                                                                                                                                                                                                                                                |          | -        |           |         |
| **************************************  |             |                                                                                                                                                                                                                                                                                                                                                                                                                                                                                                                                                                                                                                                                                                                                                                                                                                                                                                                                                                                                                                                                                                                                                                                                                                                                                                                                                                                                                                                                                                                                                                                                                                                                                                                                                                                                                                                                                                                                                                                                                                                                                                                                | -        | $\vdash$ | -         |         |
|                                         |             |                                                                                                                                                                                                                                                                                                                                                                                                                                                                                                                                                                                                                                                                                                                                                                                                                                                                                                                                                                                                                                                                                                                                                                                                                                                                                                                                                                                                                                                                                                                                                                                                                                                                                                                                                                                                                                                                                                                                                                                                                                                                                                                                | -        |          |           |         |
|                                         |             |                                                                                                                                                                                                                                                                                                                                                                                                                                                                                                                                                                                                                                                                                                                                                                                                                                                                                                                                                                                                                                                                                                                                                                                                                                                                                                                                                                                                                                                                                                                                                                                                                                                                                                                                                                                                                                                                                                                                                                                                                                                                                                                                | +        | -        | -         |         |
|                                         | 1           |                                                                                                                                                                                                                                                                                                                                                                                                                                                                                                                                                                                                                                                                                                                                                                                                                                                                                                                                                                                                                                                                                                                                                                                                                                                                                                                                                                                                                                                                                                                                                                                                                                                                                                                                                                                                                                                                                                                                                                                                                                                                                                                                |          |          | <u> </u>  |         |